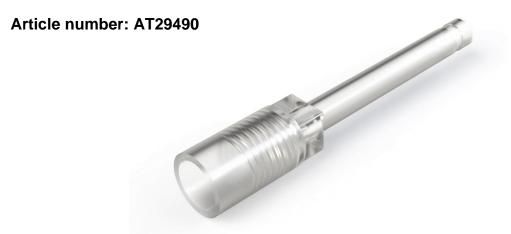

#### Product description

The Risercable Adapter Ø11,5mm is an adapter which allows Ø11,5mm risercables to be inserted in Attema's 24v & 48v 3-8mm Hybrid FiberManagement Plate or box. The front plate fits Ø3-8mm customer cables or ducts, while risercables usually have a larger diameter. With this adapter, the bundles / micromodules of a 11,5mm risercable will be able to enter the 3-8mm frontplate of Attema's Hybrid FMP. This way, 11,5mm riser cables can be combined with 3-8mm customer cables or ducts.

### Technical characteristics

Material: Polycarbonate

Dimensions: H=16mm W=94mm D=16mm

Weight: 10 gram
Colour: Transparent
Risercable diameter: Ø11,5 mm

**Packaging** 

Adapters per box: 25 pieces

Measurements cardboard(LxWxH): 100x100x100mm